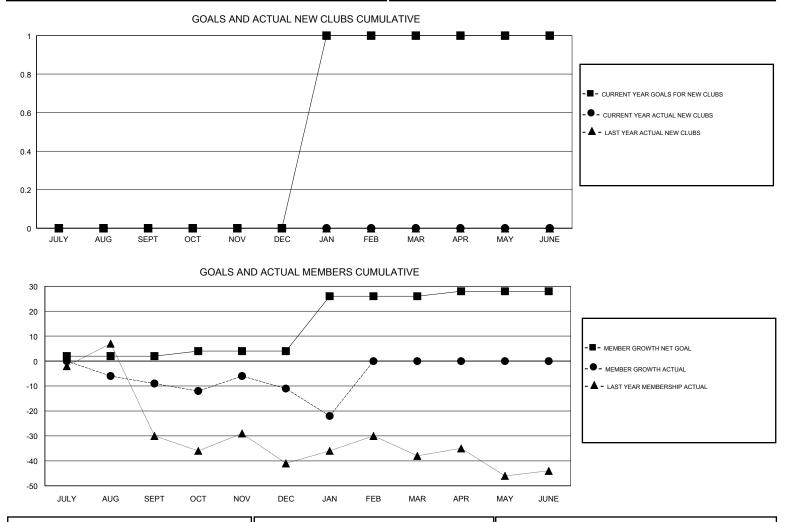

#### GMT CA

| Clubs<br>RESULTS FOR 2017-2018 |   |   |   | Members<br>RESULTS FOR 2017-2018 |    |    |    |
|--------------------------------|---|---|---|----------------------------------|----|----|----|
|                                |   |   |   |                                  |    |    |    |
| JULY/AUG/SEPT                  | 0 | 0 | 0 | JULY/AUG/SEPT                    | 2  | 30 | 35 |
| OCT/NOV/DEC                    | 0 | 0 | 0 | OCT/NOV/DEC                      | 2  | 19 | 19 |
| JAN/FEB/MAR                    | 1 | 0 | 0 | JAN/FEB/MAR                      | 22 | 2  | 13 |
| APR/MAY/JUNE                   | 0 | 0 | 0 | APR/MAY/JUNE                     | 2  | 0  | 0  |

| DROPPED CLUBS: 0             | 20 CLUBS OF 37 ADDED 1 OR MORE<br>NEW MEMBERS | GENDER DISTRIBUTION<br>MALE 610 (57.12%)<br>FEMALE 458 (42.88%) |  |
|------------------------------|-----------------------------------------------|-----------------------------------------------------------------|--|
| DROPPED MEMBERS              |                                               | Women Percentage Fiscal Year Goal: 43%                          |  |
| DECEASED 10                  | CLICK HERE FOR CUMULATIVE                     | TOTAL FAMILY UNIT MEMBERS                                       |  |
| CLUB CANCELLED 0<br>OTHER 57 | MEMBERSHIP DATA                               | FAMILY MEMBERS PAYING HALF                                      |  |
| TOTAL 67                     |                                               |                                                                 |  |